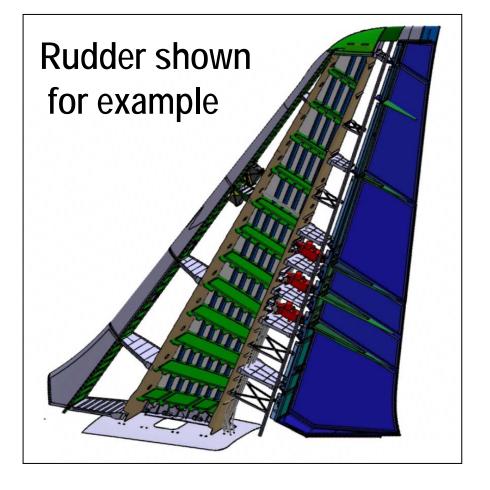

## Design and Field Experiences – Sandwich Structure

•PSE control surfaces

•Failsafe approach to PSE Sandwich Construction

•Limit load residual strength is demonstrated with a disbonded facesheet

•Ribs are used as an arressment feature