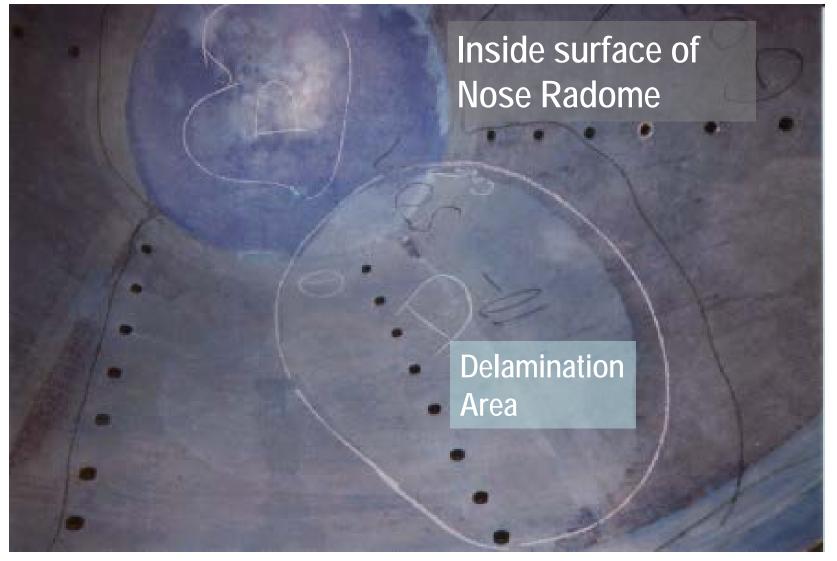

# Moisture Damage to Nose Radome

Presented at 2015 FAA/Bombardier/TCCA/EASA/Industry Composite Transport Damage Tolerance and Maintenance Workshop COPYRIGHT © 2013 THE BOEING COMPANY 15 September 2015, Montreal, Quebec